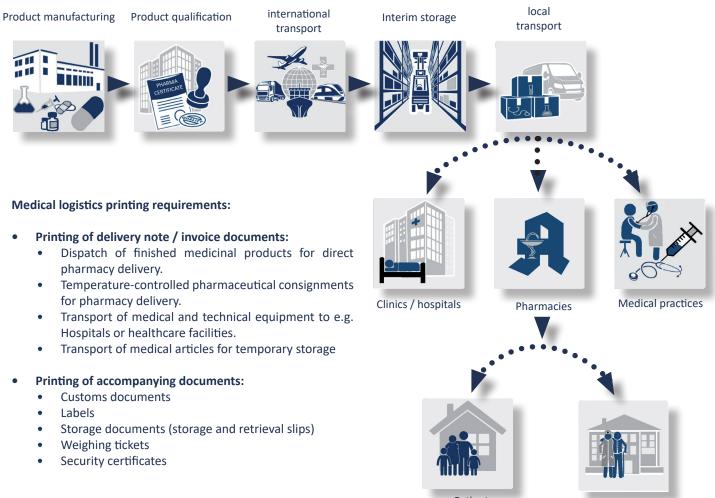

## PSi PP 803C in medical logistics

Medical logistics are subject to special regulations and this poses great challenges for the transport companies. It is not just about the transport of medical products from A to B, but also about special services that ensure and improve medical care. Here perfect logistics solutions are necessary to ensure a smooth process.