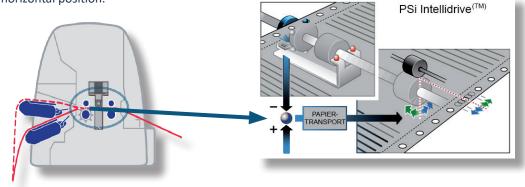

Patient

Nursing homes retirement homes

PSi Matrix GmbH contributes to this through the excellent processing of the printing tasks of the individual documents relating to logistics. The unique Intellidrive (TM) of the PP 80x series monitors the paper transport and automatically compensates for any deviations in the horizontal position.

Thanks to an integrated cut-off function, individual print sections can be separated and output in the correct shape depending on the rear or the front tray. This saves additional intervention through manual separation. Options around the Paper inlets- and outlets offer additional opportunities for versatile paper handling. Thanks to the modular interface system, PSi printers can be connected to almost all system linviroments.