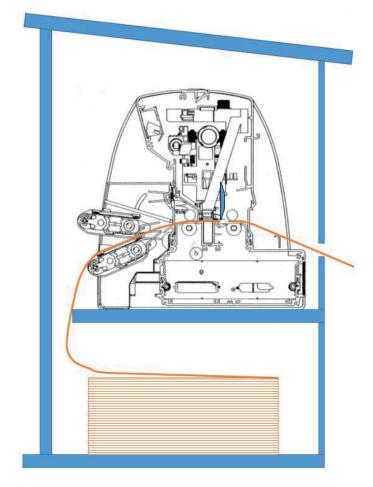

The reliable feed and transport of the print media, as well as the paper run monitored in PP 803 by the Intelli-Drive, this guarantees a smooth operation. The exact positioning at the cutting edge and a straight cut prevent the folding over by paper snippets (over / undercutting residues) and thereby simplify an ejection of the single document to the outside.