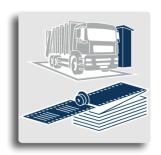

### **KIOSK SYSTEMS**

These are printing systems in self-service weighing of weighing systems for the lime, sand, gravel, waste, fluids, agricultural products ect. The printer is installed in closed housings and can be activated externally by chip cards, key or codes. Document data is then printed (e.g., net / gross data). These documents must be given by controlled separation (cutting) outwardly to the document collection.

### **PP 803 in Kiosk application**

# PSI PP 803 PRINTER SOLUTIONS FOR PROFESSIONAL USE IN KIOSK SYSTEMS

Since these kiosk systems are in unattended operation and are often located hundreds of meters away from the central office, high reliability and stability of the components used is required.