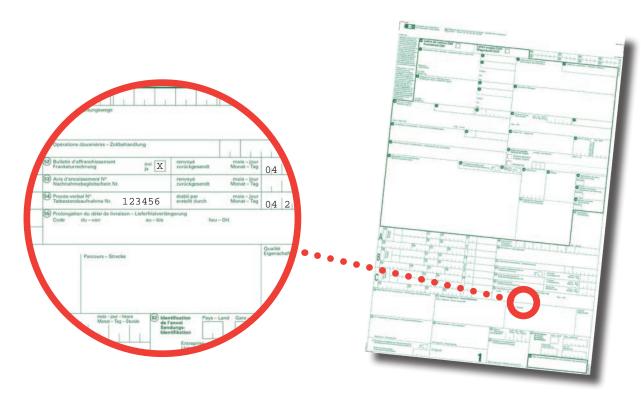

### CIM Freight Paper for International Rail Transport

CIM (Uniform Form for International Carriage of Goods by Rail).

These forms can be excellently processed by all PSi PP 40x and PP 80x printers. However, the form consists of countless, very small position printing windows, which can only be processed by printers with low vertical tolerances.

Therefore, the printers of the PP 80x family are particularly suitable, as they have an Intellidrive function, thus guaranteeing perfect pressure positioning in vertical and horinzontal direction.