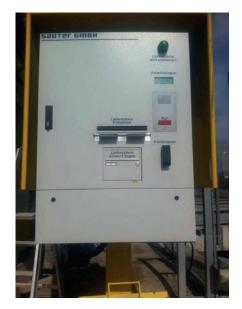

### **PP 803 in Kiosk application**

# PSI PP 803 PRINTER SOLUTIONS FOR PROFESSIONAL USE IN KIOSK SYSTEMS

Since these kiosk systems are in unattended operation and are often located hundreds of meters away from the central office, high reliability and stability of the components used is required.

For document printing, not only a high position accuracy is required, these systems are constantly exposed to changing environmental influences, such as temperature fluctuations, humidity or vibration.

The reliable feed and transport of the print media, as well as the paper run monitored in PP 803 by the Intelli-Drive, this guarantees a smooth operation. The exact positioning at the cutting edge and a straight cut prevent the folding over by paper snippets (over / undercutting residues) and thereby simplify an ejection of the single document to the outside.