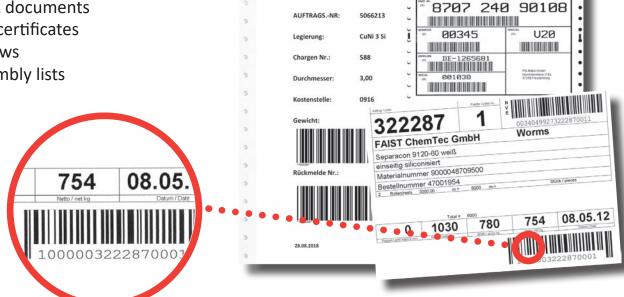

### **AUTOMOTIVE / INDUSTRY**

8707 240 90108

U20

00345

DE-1265681

Industrial forms (often pre-printed) as an application e.g. in production plants in the form of multiple sets, which are mostly used in the production area with large barcodes and numbers for semifinished product manufacturing or as a product overlay paper. Blank forms serve as disposable documents and are usually destroyed at the end of the production process as paper documents, but archived as electronic documents.

#### Used papers in the industry:

- Production documents with barcode
- labels
- product lists
- Working accompanying documents
- production descriptions
- stock documents
- Test certificates
- reviews
- assembly lists