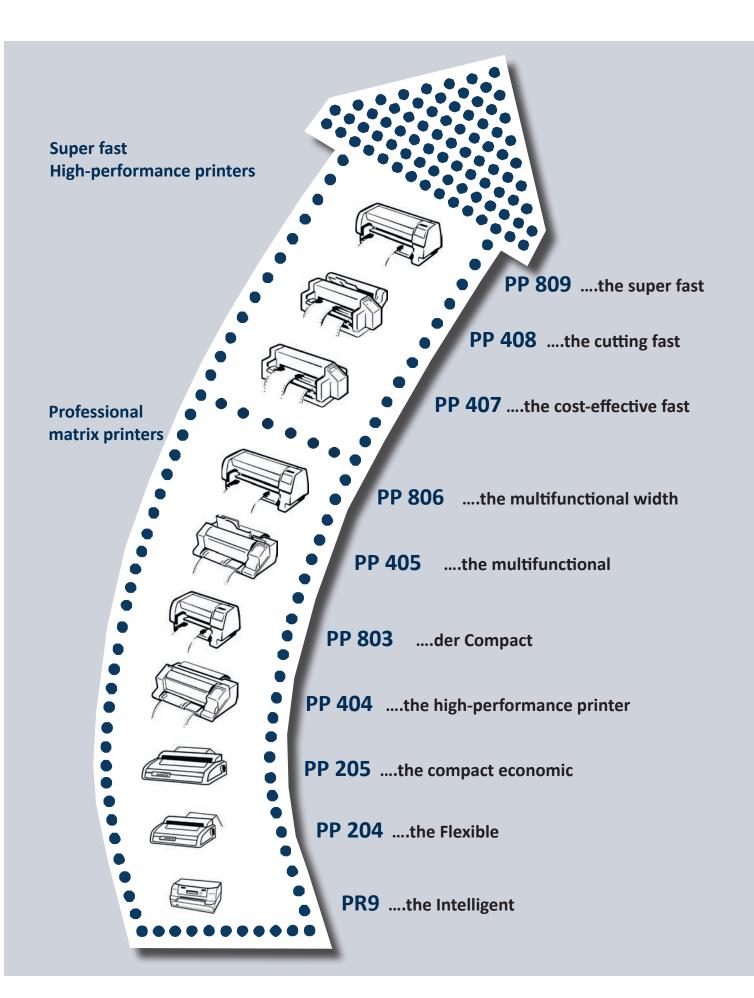

# **PSi Matrix Printer Family**

### INTRODUCTION

The professional PSi printer families PP 40x and PP 80x convince with mature and green technology, a long runtime and high reliability. They therefore meet a wide range of specific application requirements and are cost-effective and flexible. In addition, the printers of the PP 20x family and the PR9 document printer expand the product range. Thus, the complete range of printing in the most diverse applications in all areas (industry, logistics, trade, administration, etc.) is covered by PSi dot matrix printers.