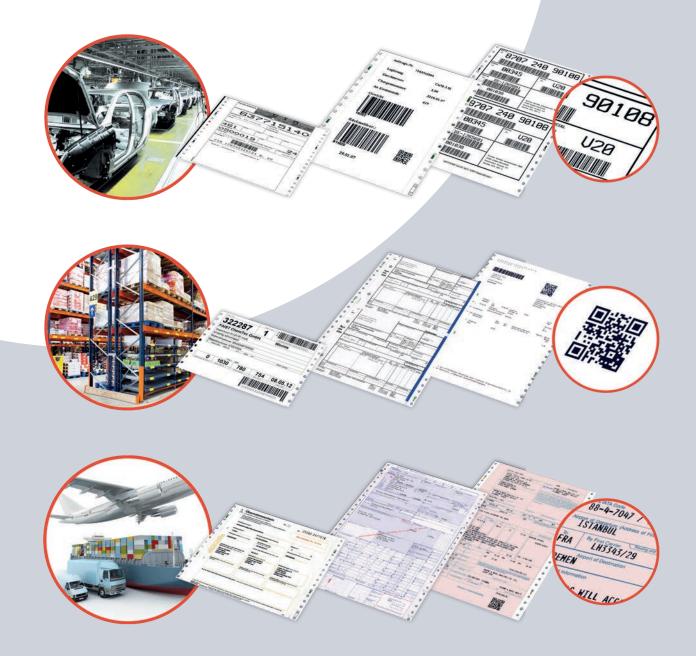

#### PROFESSIONAL PRINTER SOLUTIONS

This catalog contains a small overview of possible applications in various fields of application. There are a wide variety of paper types / sizes and types used worldwide.

#### **FORM SETS**

A copy is made by the chemical reaction between a colorator and a developer. The principle is based on making a copy by causing a chemical reaction between two complementary layers by the needle stop on the paper. The first page (original) has a coated back. This coating consists of a microcapsule with a diameter of about ten microns, containing a coloring agent incorporated in a binder. The needleprint creates a mechanical pressure on these capsules. These burst and release the colorator. The second side, with a receiving coating, absorbs them. It consists of a reactive substance that reacts with the colorant and creates an image. This system repeats according to the number of copies.

### Standardized applications in logistics

The flow of Goods must be documented. That Incoming goods and exits are accompanied by accompanying documents, which are invoices and delivery notes. Here are multilayer documents are usually printed.

In addition, the unique labeling / labeling of the goods, as well as the goods items or warehouse contents is also necessary.

Used papers in logistics:

- Delivery note / invoice
- Shipping documents (Shipper UPS, DHL, Fedex etc.)
- Freight and air freight documents
- loading lists
- stocklists
- shipping labels
- AWBs / CIM
- Airway Bills
- ....

### **AUTOMOTIVE / INDUSTRY**

8707 240 90108

U20

00345

DE-1265681

Industrial forms (often pre-printed) as an application e.g. in production plants in the form of multiple sets, which are mostly used in the production area with large barcodes and numbers for semifinished product manufacturing or as a product overlay paper. Blank forms serve as disposable documents and are usually destroyed at the end of the production process as paper documents, but archived as electronic documents.

The clothing industry's large-volume documents, such as a variety of patches, tags, or tags, are directly attached to the garments. Materials are Tyvek, fabric or cardboard.