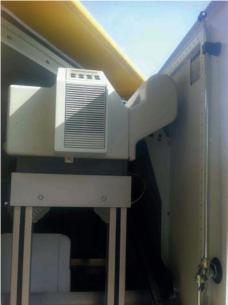

### **PP 803 in Kiosk application**

# PSI PP 803 PRINTER SOLUTIONS FOR PROFESSIONAL USE IN KIOSK SYSTEMS

Since these kiosk systems are in unattended operation and are often located hundreds of meters away from the central office, high reliability and stability of the components used is required.

For document printing, not only a high position accuracy is required, these systems are constantly exposed to changing environmental influences, such as temperature fluctuations, humidity or vibration.

The reliable feed and transport of the print media, as well as the paper run monitored in PP 803 by the Intelli-Drive, this guarantees a smooth operation. The exact positioning at the cutting edge and a straight cut prevent the folding over by paper snippets (over / undercutting residues) and thereby simplify an ejection of the single document to the outside.