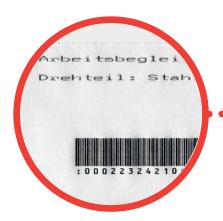

### **AUTOMOTIVE / INDUSTRY**

8707 240 90108

U20

00345

DE-1265681

Industrial forms (often pre-printed) as an application e.g. in production plants in the form of multiple sets, which are mostly used in the production area with large barcodes and numbers for semifinished product manufacturing or as a product overlay paper. Blank forms serve as disposable documents and are usually destroyed at the end of the production process as paper documents, but archived as electronic documents.

#### Used papers in the industry:

- Production documents with barcode
- labels
- product lists
- Working accompanying documents
- production descriptions
- stock documents
- Test certificates
- reviews
- assembly lists