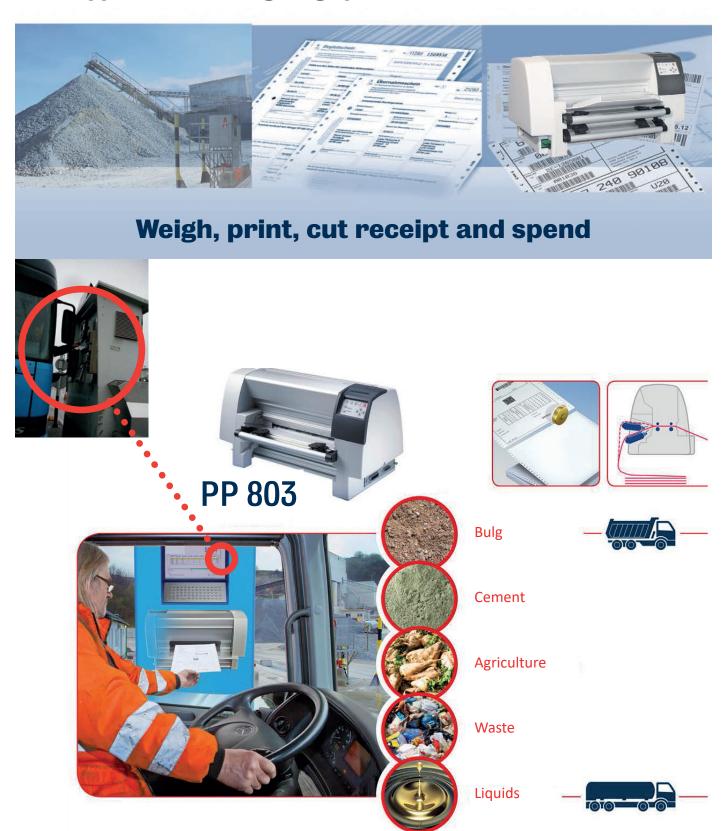

### **KIOSK SYSTEMS**

These are printing systems in self-service weighing of weighing systems for the lime, sand, gravel, waste, fluids, agricultural products ect. The printer is installed in closed housings and can be activated externally by chip cards, key or codes. Document data is then printed (e.g., net / gross data). These documents must be given by controlled separation (cutting) outwardly to the document collection.

### **PP 803 in Kiosk application**

# PSI PP 803 PRINTER SOLUTIONS FOR PROFESSIONAL USE IN KIOSK SYSTEMS

Since these kiosk systems are in unattended operation and are often located hundreds of meters away from the central office, high reliability and stability of the components used is required.