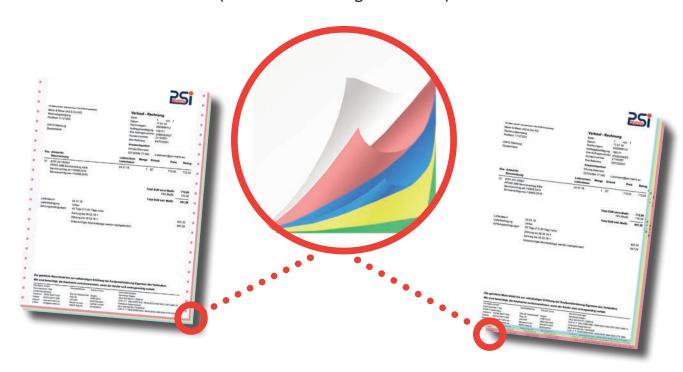

#### **FORM SETS**

A copy is made by the chemical reaction between a colorator and a developer. The principle is based on making a copy by causing a chemical reaction between two complementary layers by the needle stop on the paper. The first page (original) has a coated back. This coating consists of a microcapsule with a diameter of about ten microns, containing a coloring agent incorporated in a binder. The needleprint creates a mechanical pressure on these capsules. These burst and release the colorator. The second side, with a receiving coating, absorbs them. It consists of a reactive substance that reacts with the colorant and creates an image. This system repeats according to the number of copies.

### Standardized applications in logistics

The flow of Goods must be documented. That Incoming goods and exits are accompanied by accompanying documents, which are invoices and delivery notes. Here are multilayer documents are usually printed.