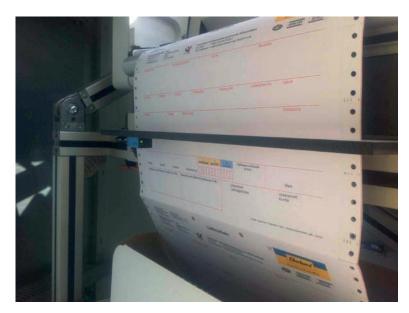

The reliable feed and transport of the print media, as well as the paper run monitored in PP 803 by the Intelli-Drive, this guarantees a smooth operation. The exact positioning at the cutting edge and a straight cut prevent the folding over by paper snippets (over / undercutting residues) and thereby simplify an ejection of the single document to the outside.