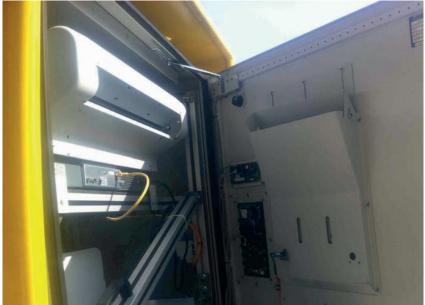

## **PP 408 in Kiosk application**

# PSI PP 408 PRINTER SOLUTIONS FOR PROFESSIONAL USE IN KIOSK SYSTEMS

In addition to the PP 803, the PP 408 is always used in kiosk systems when a wide paper format is required.