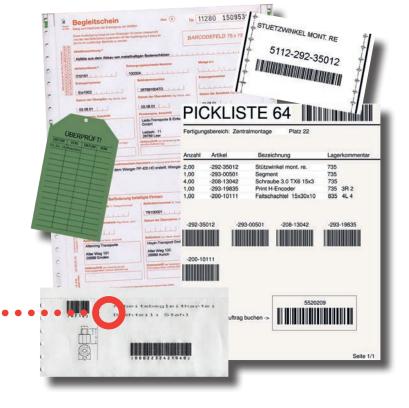

### Standardized applications in logistics

The flow of Goods must be documented. That Incoming goods and exits are accompanied by accompanying documents, which are invoices and delivery notes. Here are multilayer documents are usually printed.

In addition, the unique labeling / labeling of the goods, as well as the goods items or warehouse contents is also necessary.

Used papers in logistics:

- Delivery note / invoice
- Shipping documents (Shipper UPS, DHL, Fedex etc.)
- Freight and air freight documents
- loading lists
- stocklists
- shipping labels
- AWBs / CIM
- Airway Bills
- ....

### **AUTOMOTIVE / INDUSTRY**

8707 240 90108

U20

00345

DE-1265681

Industrial forms (often pre-printed) as an application e.g. in production plants in the form of multiple sets, which are mostly used in the production area with large barcodes and numbers for semifinished product manufacturing or as a product overlay paper. Blank forms serve as disposable documents and are usually destroyed at the end of the production process as paper documents, but archived as electronic documents.

#### Used papers in the industry:

- Production documents with barcode
- labels
- product lists
- Working accompanying documents
- production descriptions
- stock documents
- Test certificates
- reviews
- assembly lists