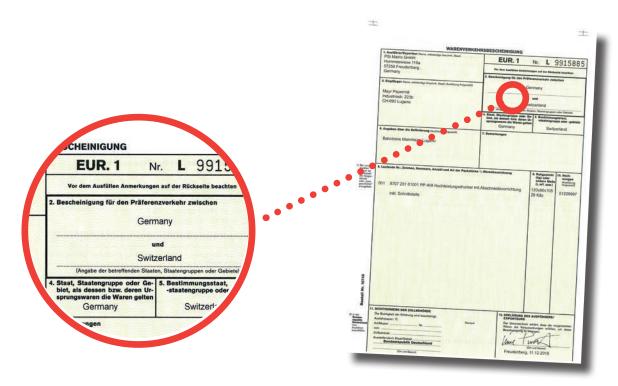

### TRADE CERTIFICATE EUR. 1 – COOPERATION AGREEMENT

Required only for trade with the countries with which the EC has concluded free trade, preferential or cooperation agreements, as well as with states and territories associated with the EG.

This document is available in 2 versions and has 1 original + 1 utility

#### Version 1 continuous form set (hole edge)

This form can be excellently processed by all PSi PP 20x, PP 40x and PP 80x printers.

### Version 2 single form set (head-glued)

This form can be automatically processed in the printers PP 405 and PP 806 with an ASF cassette A2. Manual processing is also possible in the models PP 20x, PP 404, PP 405, PP 803 and PP 806 via manual feed.