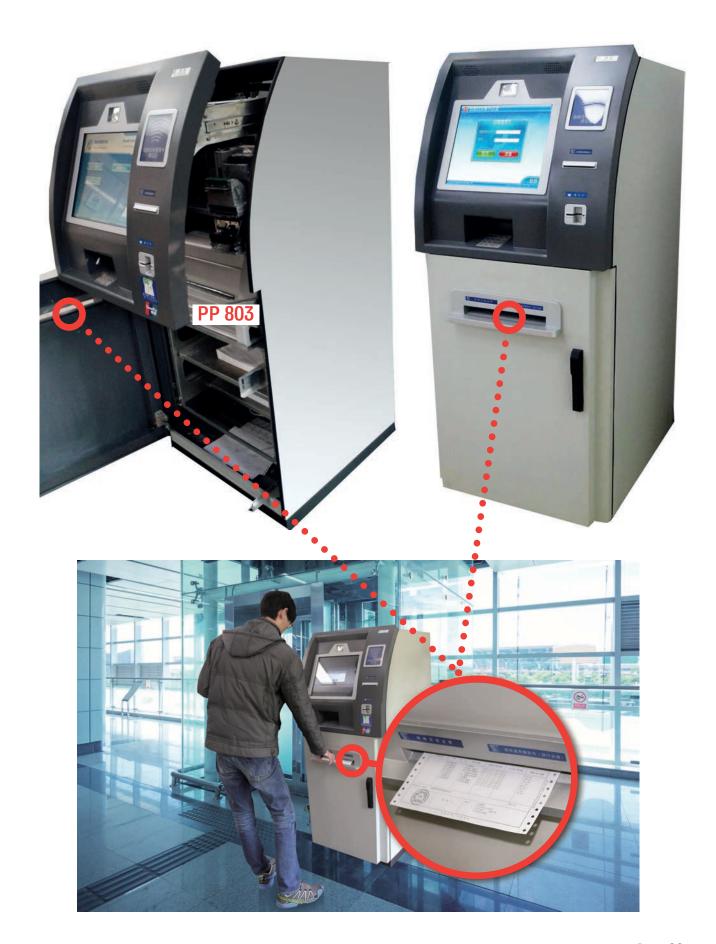

### **KIOSK SYSTEMS**

These are printing systems in self-service weighing of weighing systems for the lime, sand, gravel, waste, fluids, agricultural products ect. The printer is installed in closed housings and can be activated externally by chip cards, key or codes. Document data is then printed (e.g., net / gross data). These documents must be given by controlled separation (cutting) outwardly to the document collection.

### **PP 803 in Kiosk application**

# PSI PP 803 PRINTER SOLUTIONS FOR PROFESSIONAL USE IN KIOSK SYSTEMS

Since these kiosk systems are in unattended operation and are often located hundreds of meters away from the central office, high reliability and stability of the components used is required.

For document printing, not only a high position accuracy is required, these systems are constantly exposed to changing environmental influences, such as temperature fluctuations, humidity or vibration.

The reliable feed and transport of the print media, as well as the paper run monitored in PP 803 by the Intelli-Drive, this guarantees a smooth operation. The exact positioning at the cutting edge and a straight cut prevent the folding over by paper snippets (over / undercutting residues) and thereby simplify an ejection of the single document to the outside.