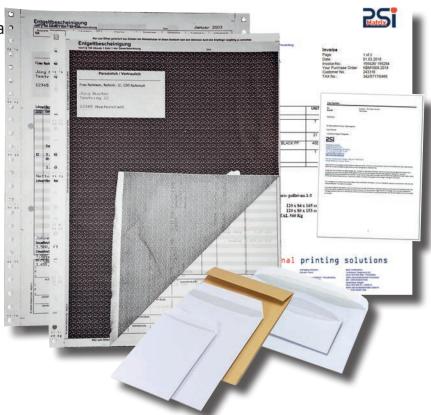

#### **FORM SETS**

A copy is made by the chemical reaction between a colorator and a developer. The principle is based on making a copy by causing a chemical reaction between two complementary layers by the needle stop on the paper. The first page (original) has a coated back. This coating consists of a microcapsule with a diameter of about ten microns, containing a coloring agent incorporated in a binder. The needleprint creates a mechanical pressure on these capsules. These burst and release the colorator. The second side, with a receiving coating, absorbs them. It consists of a reactive substance that reacts with the colorant and creates an image. This system repeats according to the number of copies.

### INVOICE/ DELIVERY NOTE

The print quality on invoice and delivery note forms depends on the make-up and the number of uses of the form. All PSi printers are suitable but depending on the number of benefits and the execution (continuous or single form set).