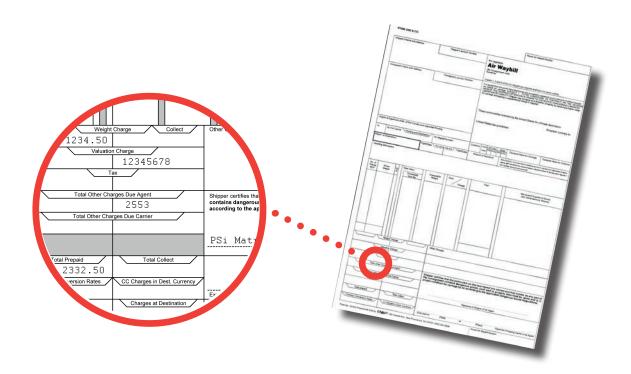

# AWB AIRWAY BILL

A document drawn up by or in favor of the carrier and confirming the receipt of the goods by the carrier, which is a contract between the consignor concerned and the carrier over which the goods are to be transported by air.

These forms can be excellently processed by all PSi PP 40x and PP 80x printers. However, the form consists of countless, very small position printing windows, which can only be processed by printers with low vertical tolerances.

Therefore, the printers of the PP80x family are particularly suitable, as they have an Intellidrive function, thus guaranteeing perfect pressure positioning in vertical and horinzontal direction.