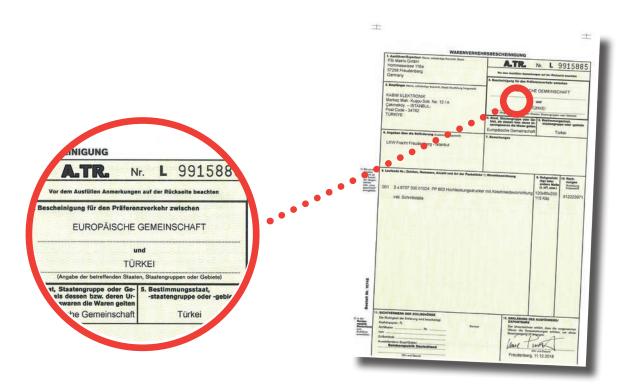

### TRADE CERTIFICATE A.TR. - PREFERENCE IDENTIFICATION

The preferential proofs are proofs of origin, with the exception of the A.TR., which is valid in trade with Turkey

This document is available in 2 versions and has 1 original + 1 utility

#### **Version 1 continuous form set (hole edge)**

This form can be excellently processed by all PSi PP 20x, PP 40x and PP 80x printers.

#### Version 2 single form set (head-glued)

This form can be automatically processed in the printers PP 405 and PP 806 with an ASF cassette A2. Manual processing is also possible in the models PP 20x, PP 404, PP 405, PP 803 and PP 806 via manual feed.