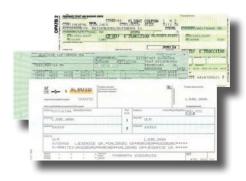

### **FINANCE**

Printing tasks on different forms in finance are:

- passbooks
- checks
- bank statements
- Remittance slip