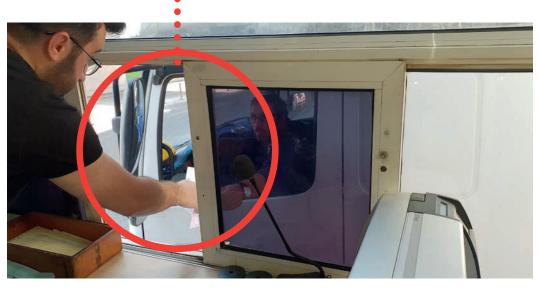

### **KIOSK SYSTEMS**

These are printing systems in self-service weighing of weighing systems for the lime, sand, gravel, waste, fluids, agricultural products ect. The printer is installed in closed housings and can be activated externally by chip cards, key or codes. Document data is then printed (e.g., net / gross data). These documents must be given by controlled separation (cutting) outwardly to the document collection.

### Print on weight systems with user guidance.

As a rule, in this application, the balance itself is 100-200 meters away from the weighing house. When entering the vehicle is weighed empty. The difference from the weighing at the exit is reported to the weighing house. The time until the arrival of the truck at the weighing house is used for the receipt printing. This is controlled by the operator and handed to the driver.