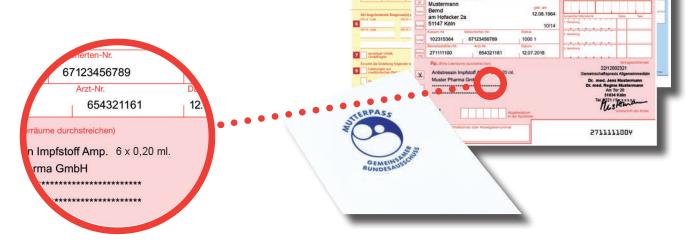

### **HEALTH CARE**

Medical supplies use form solutions and labels. These are mainly labs, hospitals and medical practices. Whether labels for patient admission, or certificates, sick leave and incapacity certificate must be printed with high position accuracy. The PR9 document printer with automatic paper orientation and edge detection is ideal for this.

#### Used Papers in Medical Care:

- Certificates, recipes, remittances
- Disability certificates
- Receipts (practice fee)
- Vaccination and maternity leave
- Pharmaceutical, sample and medication identifier
- ....