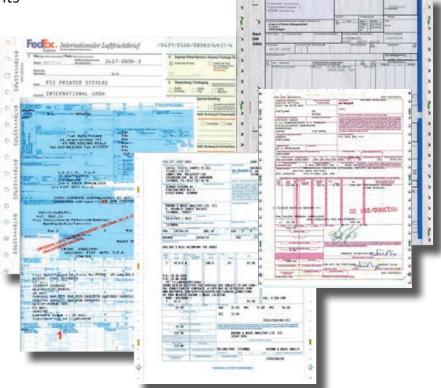

### Standardized applications in logistics

The flow of Goods must be documented. That Incoming goods and exits are accompanied by accompanying documents, which are invoices and delivery notes. Here are multilayer documents are usually printed.

In addition, the unique labeling / labeling of the goods, as well as the goods items or warehouse contents is also necessary.

Used papers in logistics:

- Delivery note / invoice
- Shipping documents (Shipper UPS, DHL, Fedex etc.)
- Freight and air freight documents
- loading lists
- stocklists
- shipping labels
- AWBs / CIM
- Airway Bills
- ....