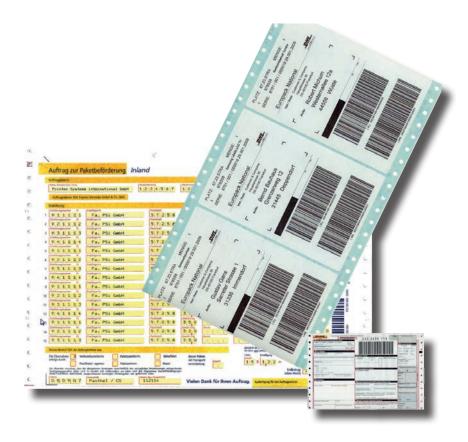

### Standardized applications in logistics

The flow of Goods must be documented. That Incoming goods and exits are accompanied by accompanying documents, which are invoices and delivery notes. Here are multilayer documents are usually printed.

In addition, the unique labeling / labeling of the goods, as well as the goods items or warehouse contents is also necessary.

Used papers in logistics:

- Delivery note / invoice
- Shipping documents (Shipper UPS, DHL, Fedex etc.)
- Freight and air freight documents
- loading lists
- stocklists
- shipping labels
- AWBs / CIM
- Airway Bills
- ....

### INVOICE/ DELIVERY NOTE

The print quality on invoice and delivery note forms depends on the make-up and the number of uses of the form. All PSi printers are suitable but depending on the number of benefits and the execution (continuous or single form set).