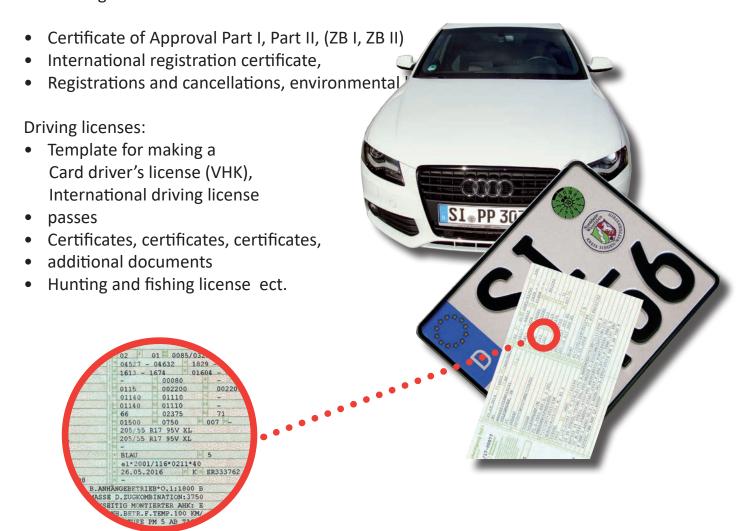

### **PUBLIC ADMINISTRATION**

Printing tasks for organizational administration are manifold. From tax, regulatory and economic administration, a wide variety of forms must be printed.

Used papers in public administration e.g. Vehicle registration office: