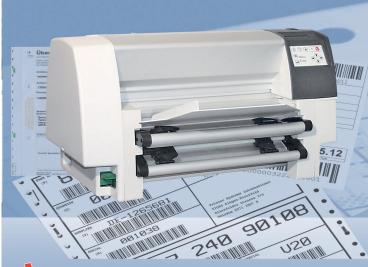

## Sprinter with little feet

PSi dot matrix printer are well known for their robust and compact build. The PP 803 has a small footprint and can even be placed in kiosk terminal solutions easily. The PP 803 printer is one of the fastest and most modern printers of its' class.

#### At a glance:

- Super high printing output : 600 cps, 500 pages per hour
- compact build, space-saving design