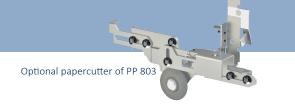

## An all round clear solution – from the first to the last carbon copy

The flexible paper feed of the PP 803 is truly unique. Besides the standard continuous paper feed this printer offers a second optional paper feed for continuous paper as well as a single paper feed with front or back side output. Additionally with an integrated cutter for the separation of continous forms or separation of print jobs is available.

#### At a glance:

- Clean print fonts and barcodes including QR-Codes
- Copies in first-class quality
- Flexible paperfeed
- Optional cutter (PP 803)