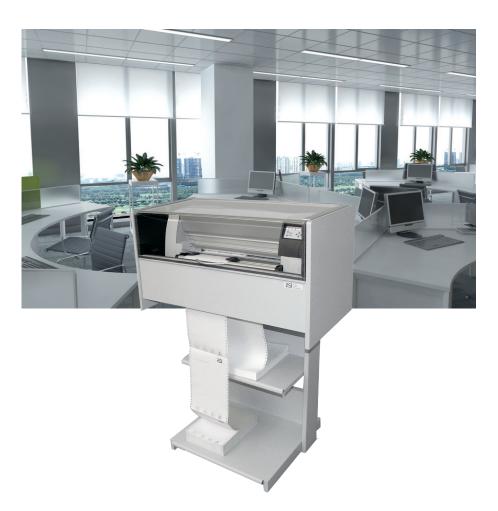

## **S/SC 06 Sound Cover PP 806 / PP 809**

----

--------

PP 806 with Sound Cover S/SC 06 mounted on printer stand

The new Sound Cover S/SC 06 combined with the pedestal is the professional solution for maximum printing performance at minimal level of noise emission for the application of the high speed printer PP 8036 and PP 809.