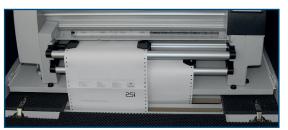

- Lid made of plexiglass

- High-quality gas struts assure a safe stop in any position

- 20 mm damping foam

- Two slo into the bottom plate allow separate paper input to the tractors

- Wiring through dust protection

**Description:** Sound Cover S/SC 05 PP 806 / 809 (fanfold only)

Printer extendable on the bottom plate into the sound cover

Two separate paper slots (Photo shows PP 809 into the Sound Cover)

Rear side with tear-off bar